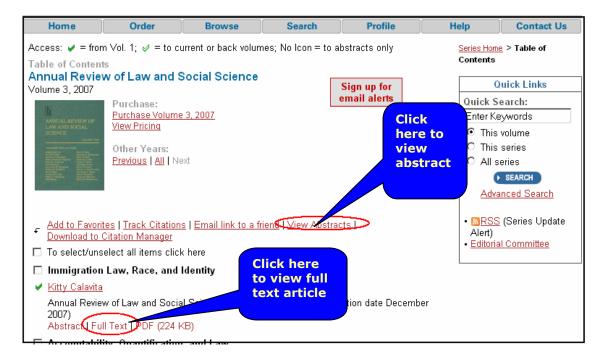

### Users can explore particular volume from the particular title of the journal

Users can view only abstract or full text in PDF and HTML format.