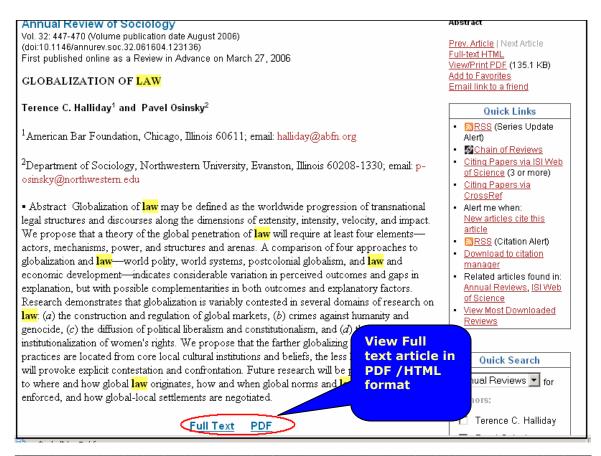

After clicking on title, abstract page is displayed. To view full text click on **PDF/Full text** tab.

**DeLCON** Consortium