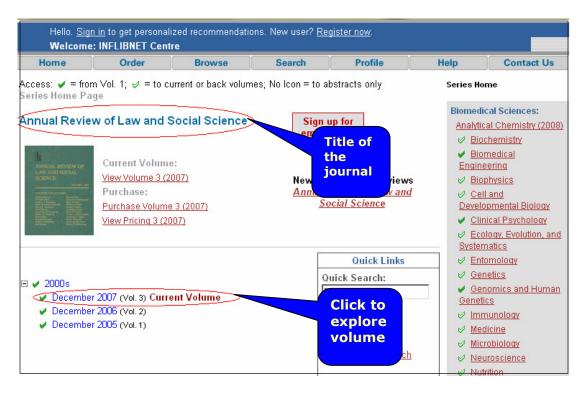

### Users can explore particular volume from the particular title of the journal

Users can view only abstract or full text in PDF and HTML format.